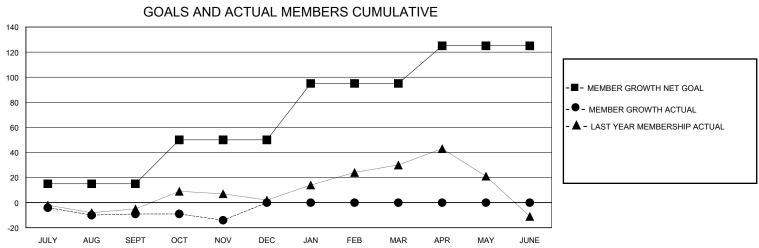

## District A 1

GMT: LOCATION ONTARIO GMT CA

| CIVIT.        |               | LOC         |               |                       |                        |                         | OWIT OA                                            |  |
|---------------|---------------|-------------|---------------|-----------------------|------------------------|-------------------------|----------------------------------------------------|--|
|               | Club          | os          |               | Members               |                        |                         |                                                    |  |
|               | RESULTS FOR   | R 2023-2024 |               | RESULTS FOR 2023-2024 |                        |                         |                                                    |  |
| QUARTER       | NEW CLUB GOAL | NEW CLUBS   | DROPPED CLUBS | QUARTER MEME          | BER GROWTH NET<br>GOAL | MEMBER GROWTH<br>ACTUAL | DROPPED<br>MEMBERS ACTUAL<br>(including transfers) |  |
| JULY/AUG/SEPT | 0             | 0           | 0             | JULY/AUG/SEPT         | 15                     | 13                      | 20                                                 |  |
| OCT/NOV/DEC   | 1             | 0           | 0             | OCT/NOV/DEC           | 35                     | 21                      | 25                                                 |  |
| JAN/FEB/MAR   | 0             | 0           | 0             | JAN/FEB/MAR           | 45                     | 0                       | 0                                                  |  |
| APR/MAY/JUNE  | 0             | 0           | 0             | APR/MAY/JUNE          | 30                     | 0                       | 0                                                  |  |