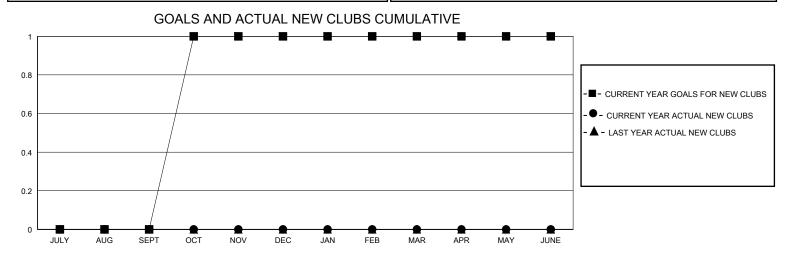

## District A 1

GMT: LOCATION ONTARIO GMT CA

| CIVIT.        |               | LOC         |               |                       |                        |                         | OWIT OA                                            |  |
|---------------|---------------|-------------|---------------|-----------------------|------------------------|-------------------------|----------------------------------------------------|--|
|               | Club          | os          |               | Members               |                        |                         |                                                    |  |
|               | RESULTS FOR   | R 2023-2024 |               | RESULTS FOR 2023-2024 |                        |                         |                                                    |  |
| QUARTER       | NEW CLUB GOAL | NEW CLUBS   | DROPPED CLUBS | QUARTER MEME          | BER GROWTH NET<br>GOAL | MEMBER GROWTH<br>ACTUAL | DROPPED<br>MEMBERS ACTUAL<br>(including transfers) |  |
| JULY/AUG/SEPT | 0             | 0           | 0             | JULY/AUG/SEPT         | 15                     | 13                      | 20                                                 |  |
| OCT/NOV/DEC   | 1             | 0           | 0             | OCT/NOV/DEC           | 35                     | 21                      | 25                                                 |  |
| JAN/FEB/MAR   | 0             | 0           | 0             | JAN/FEB/MAR           | 45                     | 0                       | 0                                                  |  |
| APR/MAY/JUNE  | 0             | 0           | 0             | APR/MAY/JUNE          | 30                     | 0                       | 0                                                  |  |